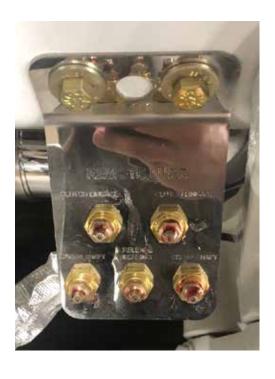

## REMOTE LUBE MOUNT BRACKETS

lowa Custom's Remote Lube Mount Bracket make maintaining a breeze. Centrally locate all of your important grease zerk's all in one easy to install bracket. Marked locations include (2) Clutch Linkage, (2) Cross Shaft & (1) Release Bearing. Expertly crafted from #8 304 Non-Directional Polished Stainless Steel. Does NOT include Grease Zerks or grease lines.