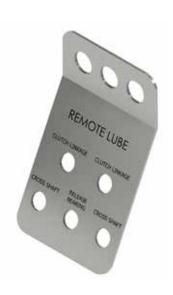

## REMOTE LUBE MOUNT BRACKETS

lowa Custom's Remote Lube Mount Bracket make maintaining a breeze. Centrally locate all of your important grease zerk's all in one easy to install bracket. Marked locations include (2) Clutch Linkage, (2) Cross Shaft & (1) Release Bearing. Expertly crafted from #8 304 Non-Directional Polished Stainless Steel. Does NOT include Grease Zerks or grease lines.